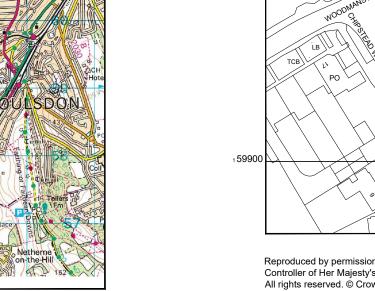

## SITE LOCATION

NGR E: 527590 Reproduced by permission of Ordnance Survey on behalf of the Controller of Her Majesty's Stationery Office All rights reserved. © Crown Copyright licence no. 100022432

EI

Sub Sta

STREE

<sub>5</sub>27500

Lych Gate (War Men

St Peter's Church

N: 159936

#### SITE LOCATION PLAN

-

Church Hall

1:1250 <sup>25m</sup> 0

GOOGLE MAPS QR CODE

GOOGLE MAPS -https://goo.gl/maps/4tQnhRACGM9PKF8c9

GOOGLE STREETVIEW -https://goo.gl/maps/8PzPEnYhKaVC4TsaA

160000