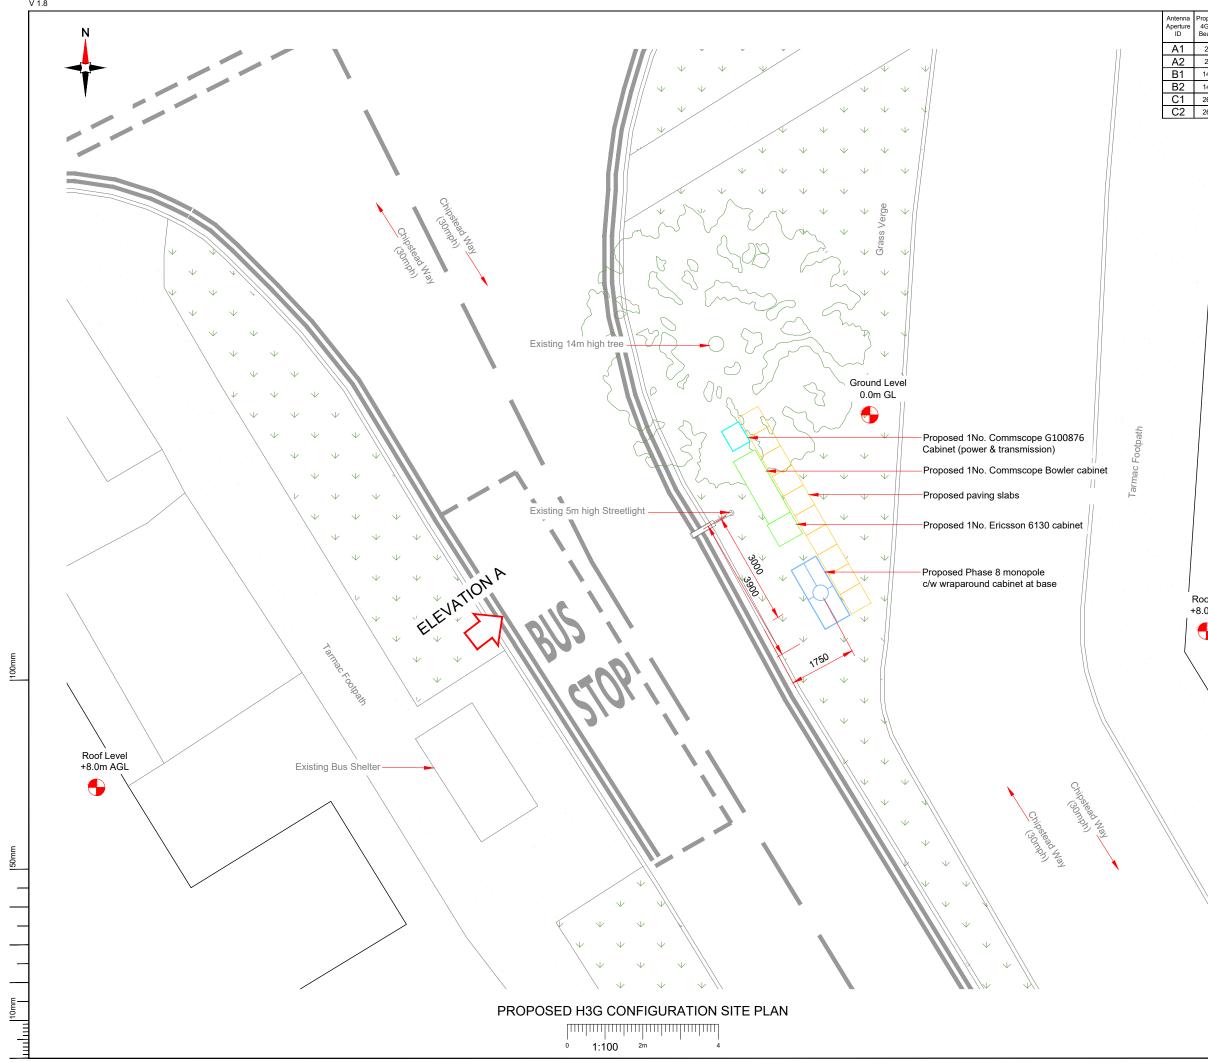

| roposed<br>4G/5G  | Operator:<br>Shared/ | NOTE                  | S:               |                                  |                                     |          |                   |          |
|-------------------|----------------------|-----------------------|------------------|----------------------------------|-------------------------------------|----------|-------------------|----------|
| Bearing           | EE/H3G               | 1.                    | ALL DIMENS       | IONS IN MI                       | UNLESS O                            | THER     | WISE NOTED        |          |
| 20°<br>20°        | H3G<br>H3G           |                       |                  |                                  |                                     |          |                   |          |
| 140°              | H3G                  |                       |                  |                                  |                                     |          |                   |          |
| 140°<br>260°      | H3G<br>H3G           |                       |                  |                                  |                                     |          |                   |          |
| 260°              | H3G                  |                       |                  |                                  |                                     |          |                   |          |
|                   |                      |                       |                  |                                  |                                     |          |                   |          |
|                   |                      |                       |                  |                                  |                                     |          |                   |          |
|                   |                      |                       |                  |                                  |                                     |          |                   |          |
|                   |                      |                       |                  |                                  |                                     |          |                   |          |
|                   |                      |                       |                  |                                  |                                     |          |                   |          |
|                   |                      |                       |                  |                                  |                                     |          |                   |          |
|                   |                      |                       |                  |                                  |                                     |          |                   |          |
|                   |                      |                       |                  |                                  |                                     |          |                   |          |
|                   |                      |                       |                  |                                  |                                     |          |                   |          |
|                   |                      |                       |                  |                                  |                                     |          |                   |          |
|                   |                      |                       |                  |                                  |                                     |          |                   |          |
|                   |                      |                       |                  |                                  |                                     |          |                   |          |
|                   |                      |                       |                  |                                  |                                     |          |                   |          |
| 1                 |                      |                       |                  |                                  |                                     |          |                   |          |
|                   |                      |                       |                  |                                  |                                     |          |                   |          |
|                   |                      |                       |                  |                                  |                                     |          |                   |          |
|                   |                      |                       |                  |                                  |                                     |          |                   |          |
|                   |                      |                       |                  |                                  |                                     |          |                   |          |
|                   |                      |                       |                  |                                  |                                     |          |                   |          |
|                   |                      |                       |                  |                                  |                                     |          |                   |          |
|                   |                      | Master:               | MBNL / EE / H3G: | Pr                               | oject:                              |          | Purpose of Issue: | Issue:   |
|                   |                      | M001                  | MBNL             |                                  | NILATERAL                           |          | Planning          | A        |
|                   |                      | Date:<br>Drawn:       | 12/05/2021<br>PS | Revision / Upgr<br>First Issue - | ade Description:<br>Site nomination | dated: 2 | 23/04/2021        |          |
|                   |                      | Checked:<br>Approved: | DH<br>SD         |                                  |                                     |          |                   |          |
|                   |                      |                       |                  | CK ł                             | Hutchi                              | sor      | า                 |          |
|                   |                      |                       |                  |                                  | /orks (                             |          |                   |          |
|                   |                      |                       |                  |                                  |                                     |          | <b>`</b> )        |          |
|                   |                      |                       |                  |                                  | mited<br>Brighams Me                |          |                   |          |
| oof Le            | vel                  |                       |                  |                                  | n Road, Rea                         |          |                   |          |
| .0m A             |                      |                       |                  | Ber                              | kshire, Engla                       | nd,      |                   |          |
|                   |                      | Design (              | Consultant & P   | rincipal Cor                     | RG1 8DJ                             |          |                   |          |
|                   |                      | Doolgii (             |                  |                                  |                                     |          |                   |          |
|                   |                      |                       |                  |                                  | WHP T<br>Unit 1 Ma                  |          |                   |          |
| $\langle \rangle$ |                      |                       |                  |                                  | Low Field                           | ls Ave   | enue, Leeds       |          |
| $\sim$            |                      |                       |                  |                                  | LS12 6HI                            | H        |                   |          |
| - X               |                      |                       |                  |                                  | Tel: 0113                           |          |                   |          |
|                   |                      |                       |                  | VHP                              | e-mail: info                        | o@wr     | ptelecoms.co      | om       |
|                   |                      | Site Nar              |                  |                                  |                                     |          |                   |          |
|                   |                      |                       | C                | HIPST                            | EAD W                               | AY S     | SW                |          |
|                   |                      | Site ID:              |                  |                                  | D 4 7 7                             | ~~       |                   |          |
|                   |                      |                       |                  | RA                               | B177                                | 02       |                   |          |
|                   |                      | Address               | :                | CHIPS                            |                                     | ٨A       | ζ.                |          |
|                   |                      |                       | WOODN            |                                  |                                     |          |                   | ١D       |
|                   |                      |                       |                  |                                  | EAD, SU                             |          |                   |          |
|                   |                      |                       |                  |                                  | AST EN                              |          |                   |          |
| . · ·             |                      |                       |                  | El                               | IGLAN                               | D        |                   |          |
|                   |                      |                       |                  | S                                | M7 3NW                              | /        |                   |          |
| //                |                      | Title:                | 210              | PROP                             | OSED S                              | ITE      | PI AN             |          |
|                   |                      | Project:              | 210              |                                  |                                     |          | 1 2/01            |          |
|                   |                      | r toject:             |                  | 5G U                             | NILATE                              | RAL      | _                 |          |
|                   |                      | Purpose of            | f Issue:         |                                  |                                     | -        |                   |          |
|                   |                      |                       |                  |                                  | ANNIN                               | G        |                   |          |
|                   |                      |                       |                  |                                  | MBNL Cell ID:                       |          | Cell              |          |
|                   |                      | Master Dra            | -                |                                  | ,, .                                |          |                   | ssue:    |
|                   |                      |                       | F                | RAB1770                          | 2_M001                              |          |                   | <b>A</b> |
|                   |                      |                       |                  |                                  |                                     |          |                   | 71.0     |

V 1.8

| Proposed<br>4G/5G<br>Bearing | Operator:<br>Shared/<br>EE/H3G |
|------------------------------|--------------------------------|
| 20°                          | H3G                            |
| 20°                          | H3G                            |
| 140°                         | H3G                            |
| 140°                         | H3G                            |
| 260°                         | H3G                            |
| 260°                         | H3G                            |
|                              |                                |