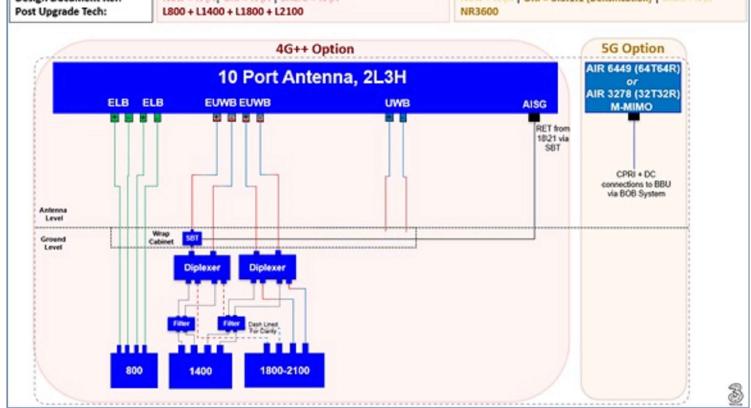

|                    |                        |                   |        |                   |          | 1                   | 1                                            |                                              |        |        |        | <u> </u>   | <u> </u>                      | ·                                           |                       |
|                     |                                  |                    |                        |                   |        |                   |          |                     | <u> </u>                                     |                                              |        |        |        |            | <u> </u>                      |                                             |                       |



100mm

50mm

\_\_\_\_

| STAT                                      | US KEY:                                                                           |                                                                 |                                                                      |                               |                               |             |  |  |
|-------------------------------------------|-----------------------------------------------------------------------------------|-----------------------------------------------------------------|----------------------------------------------------------------------|-------------------------------|-------------------------------|-------------|--|--|
| Instal<br>Retai<br>Reloc<br>Remo<br>Prope | n:<br>:ate:<br>ove: