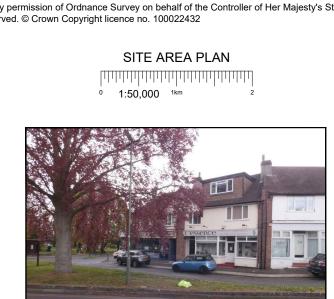

Reproduced by permission of Ordnance Survey on behalf of the Controller of Her Majesty's Stationery Office All rights reserved. © Crown Copyright licence no. 100022432

Woodmanst

ANSTEAD

SITE PHOTOGRAPH

## SITE LOCATION

NGR E: 527590 Reproduced by permission of Ordnance Survey on behalf of the Controller of Her Majesty's Stationery Office All rights reserved. © Crown Copyright licence no. 100022432

EI

Sub Sta

STREE

<sub>5</sub>27500

Lych Gate (War Men

St Peter's Church

N: 159936

#### SITE LOCATION PLAN

-

Church Hall

1:1250 <sup>25m</sup> 0

GOOGLE MAPS QR CODE

GOOGLE MAPS -https://goo.gl/maps/4tQnhRACGM9PKF8c9

GOOGLE STREETVIEW -https://goo.gl/maps/8PzPEnYhKaVC4TsaA

160000