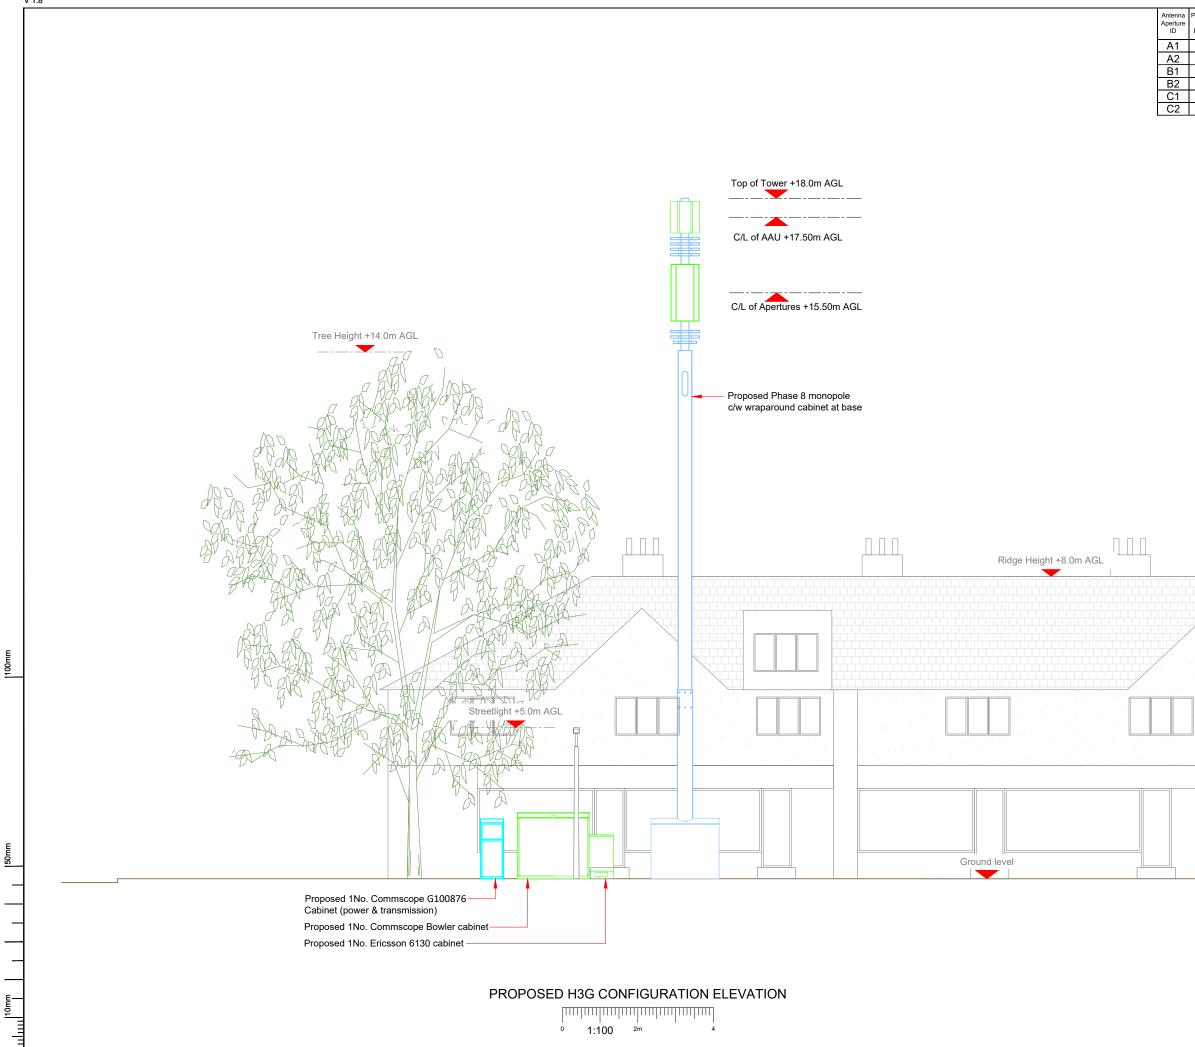

### RAB17702

Address: CHIPSTEAD WAY, WOODMANSTERNE, REIGATE AND BANSTEAD, SURREY, SOUTH EAST ENGLAND, ENGLAND SM7 3NW

260 PROPOSED ELEVATION

**5G UNILATERAL** 

Purpose of Issue

EE Cell ID

N/A

ster Drawing No

PLANNING

MBNL Cell ID N/A

Cell ID: N/A

RAB17702\_M001

А

|                     |                                  |                    | Propo                  | sed H30           | G Ante | enna Ap           | erture   | Sche                |                                              | (F Equip                                     | ment ( | Japac  | ity    |            |                               |                                             |                       |
|---------------------|----------------------------------|--------------------|------------------------|-------------------|--------|-------------------|----------|---------------------|----------------------------------------------|----------------------------------------------|--------|--------|--------|------------|-------------------------------|---------------------------------------------|-----------------------|
| Antenna<br>Aperture | Antenna Aperture                 | Aperture<br>Height | Aperture<br>Max Weight | Proposed<br>4G/5G | Tech:  | Operator:         |          | Aperture<br>dinates | RRU No.<br>Max Size & Weight                 | MHA No.<br>Max Size & Weight                 | ight   |        | Feeder |            | OB<br>& Weight<br>50mm & 5kg) | Active Router<br>No.                        | Passive Router<br>No. |
| ID                  | Size (Length x<br>Width x Depth) | C/L                | (kg)                   | Bearing           | 4G/5G  | Shared/<br>EE/H3G | Eastings | Northings           | L=520mm<br>W=400mm<br>D=150mm<br>Weight=25kg | L=300mm<br>W=300mm<br>D=150mm<br>Weight=10kg | Size   | Length | No.    | No.<br>Top | No.<br>Bottom                 | Max Size & Weight<br>(370x260x150mm & 10kg) | Max Size & Weight     |
| A1                  | 841x521x217mm                    | 17.50m             | 45kg                   | 20°               | 5G     | H3G               | -        | -                   | 0                                            | 0                                            | TBC    | TBC    | 4      | 1          | 1                             | 1                                           | 1                     |
| A2                  | 1499x448x165mm                   | 15.50m             | TBC                    | 20°               | 4G     | H3G               | -        | -                   | 3                                            | 0                                            | TBC    | TBC    | 4      | 1          | 1                             | 1                                           | 1                     |
| B1                  | 841x521x217mm                    | 17.50m             | 45kg                   | 140°              | 5G     | H3G               | -        | -                   | 0                                            | 0                                            | TBC    | TBC    | 4      | 1          | 1                             | 1                                           | 1                     |
| B2                  | 1499x448x165mm                   | 15.50m             | TBC                    | 140°              | 4G     | H3G               | -        | -                   | 3                                            | 0                                            | TBC    | TBC    | 4      | 1          | 1                             | 1                                           | 1                     |
| C1                  | 841x521x217mm                    | 17.50m             | 45kg                   | 260°              | 5G     | H3G               | -        | -                   | 0                                            | 0                                            | TBC    | TBC    | 4      | 1          | 1                             | 1                                           | 1                     |
| C2                  | 1499x448x165mm                   | 15.50m             | TBC                    | 260°              | 4G     | H3G               | -        | -                   | 3                                            | 0                                            | TBC    | TBC    | 4      | 1          | 1                             | 1                                           | 1                     |
|                     |                                  |                    |                        |                   |        |                   |          | 1                   | 1                                            |                                              |        |        |        | <u> </u>   | <u> </u>                      | ·                                           |                       |
|                     |                                  |                    |                        |                   |        |                   |          |                     | <u> </u>                                     |                                              |        |        |        |            | <u> </u>                      |                                             |                       |