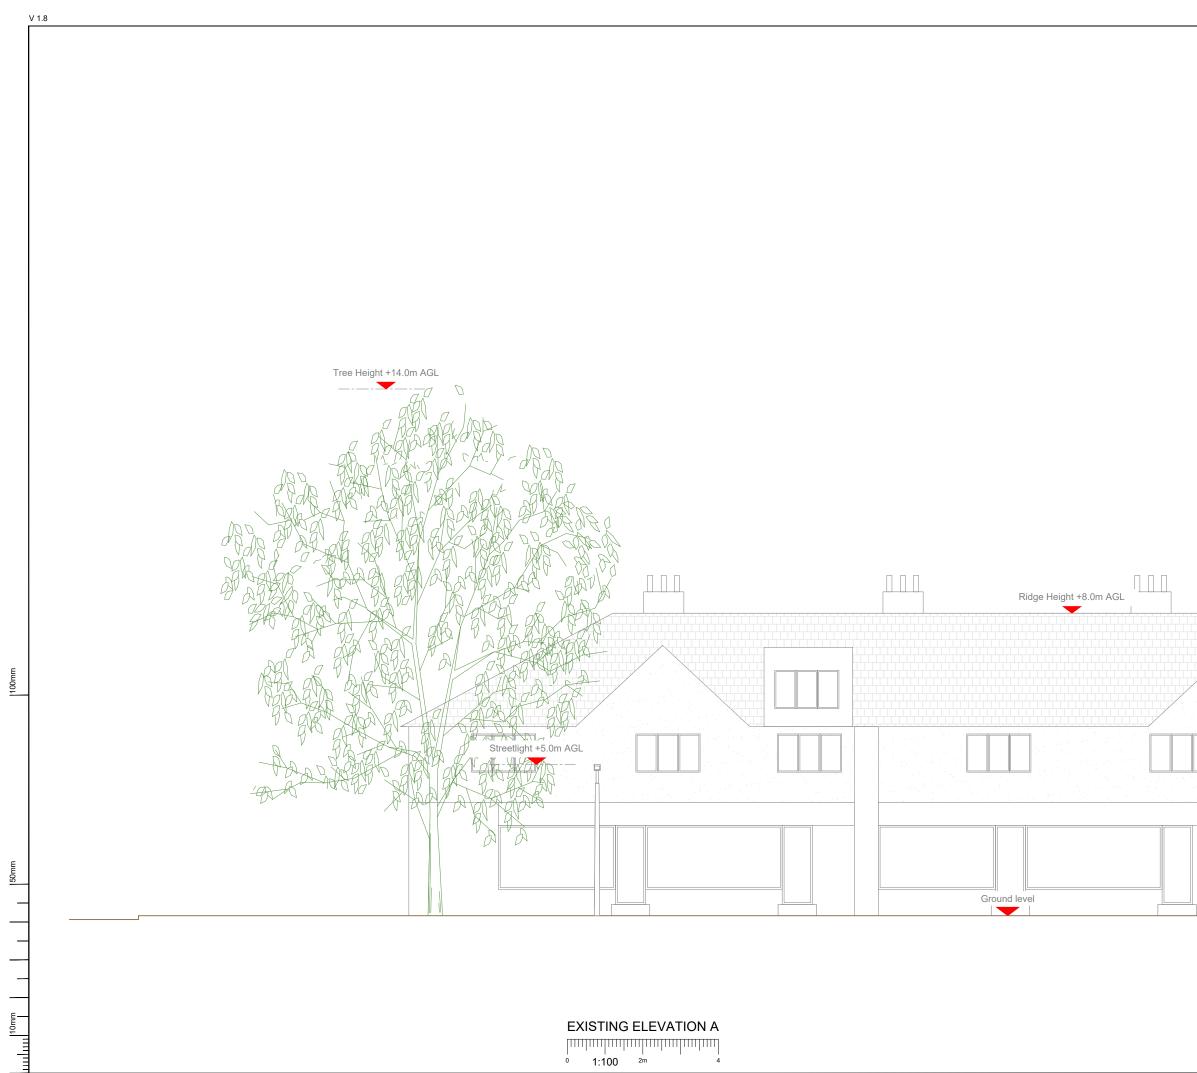

0 1:100 <sup>2m</sup> 4

| NOTE                  | S:                       |                                                                                       |                                |        |
|-----------------------|--------------------------|---------------------------------------------------------------------------------------|--------------------------------|--------|
| 1.                    | ALL DIMENS               | IONS IN MM UNLESS O                                                                   | THERWISE NOTED.                |        |
|                       |                          |                                                                                       |                                |        |
|                       |                          |                                                                                       |                                |        |
|                       |                          |                                                                                       |                                |        |
|                       |                          |                                                                                       |                                |        |
|                       |                          |                                                                                       |                                |        |
|                       |                          |                                                                                       |                                |        |
|                       |                          |                                                                                       |                                |        |
|                       |                          |                                                                                       |                                |        |
|                       |                          |                                                                                       |                                |        |
|                       |                          |                                                                                       |                                |        |
|                       |                          |                                                                                       |                                |        |
|                       |                          |                                                                                       |                                |        |
|                       |                          |                                                                                       |                                |        |
|                       |                          |                                                                                       |                                |        |
|                       |                          |                                                                                       |                                |        |
|                       |                          |                                                                                       |                                |        |
|                       |                          |                                                                                       |                                |        |
|                       |                          |                                                                                       |                                |        |
|                       |                          |                                                                                       |                                |        |
| Master:               | MBNL / EE / H3G:         |                                                                                       | Purpose of Issue:              | Issue: |
| Date:<br>Drawn:       | MBNL<br>12/05/2021<br>PS | H3G 5G UNILATERAL<br>Revision / Upgrade Description:<br>First Issue - Site nomination | Planning                       | A      |
| Checked:<br>Approved: | DH<br>SD                 | First Issue - Site nomination                                                         | daled: 23/04/2021              |        |
|                       |                          | CK Hutchi                                                                             | son                            |        |
|                       |                          | Networks (                                                                            | UK)                            |        |
|                       |                          | Limited                                                                               | ·                              |        |
|                       |                          | Great Brighams Me<br>Vastern Road, Rea                                                |                                |        |
|                       |                          | Berkshire, Engla<br>RG1 8DJ                                                           |                                |        |
| Design (              | Consultant & P           | rincipal Contractor:                                                                  |                                |        |
|                       |                          |                                                                                       | elecoms                        |        |
|                       |                          | Unit 1 Ma<br>Low Field                                                                | iple Park,<br>Is Avenue, Leeds |        |
|                       |                          | LS12 6H                                                                               | 4                              |        |
|                       |                          | Tel: 0113<br>whp e-mail: info                                                         | 3023550<br>o@whptelecoms.com   |        |
|                       |                          | o mail. mit                                                                           |                                |        |
| Site Nan              |                          | HIPSTEAD W                                                                            | AY SW                          |        |
| Site ID:              |                          | RAB177                                                                                | 02                             |        |
| Address               | :                        | CHIPSTEAD                                                                             | -                              |        |
|                       | WOODN                    | IANSTERNE, F                                                                          | ,                              | )      |
|                       | В                        | ANSTEAD, SU                                                                           | IRREY,                         |        |
|                       | SC                       | UTH EAST EN<br>ENGLANI                                                                |                                |        |
|                       |                          | SM7 3NW                                                                               |                                |        |
| Title:                | 150 I                    | EXISTING ELE                                                                          |                                |        |
| Project:              |                          | 5G UNILATE                                                                            | RAL                            |        |
| Purpose of            | lssue:                   | PLANNIN                                                                               | G                              |        |
|                       | EE Cell ID:<br>N/A       | MBNL Cell ID:<br>N/A                                                                  | Cell ID:<br>N/A                |        |
| Master Dra            | -                        | RAB17702_M001                                                                         | Issu                           | A      |
|                       |                          |                                                                                       |                                | v1.6   |