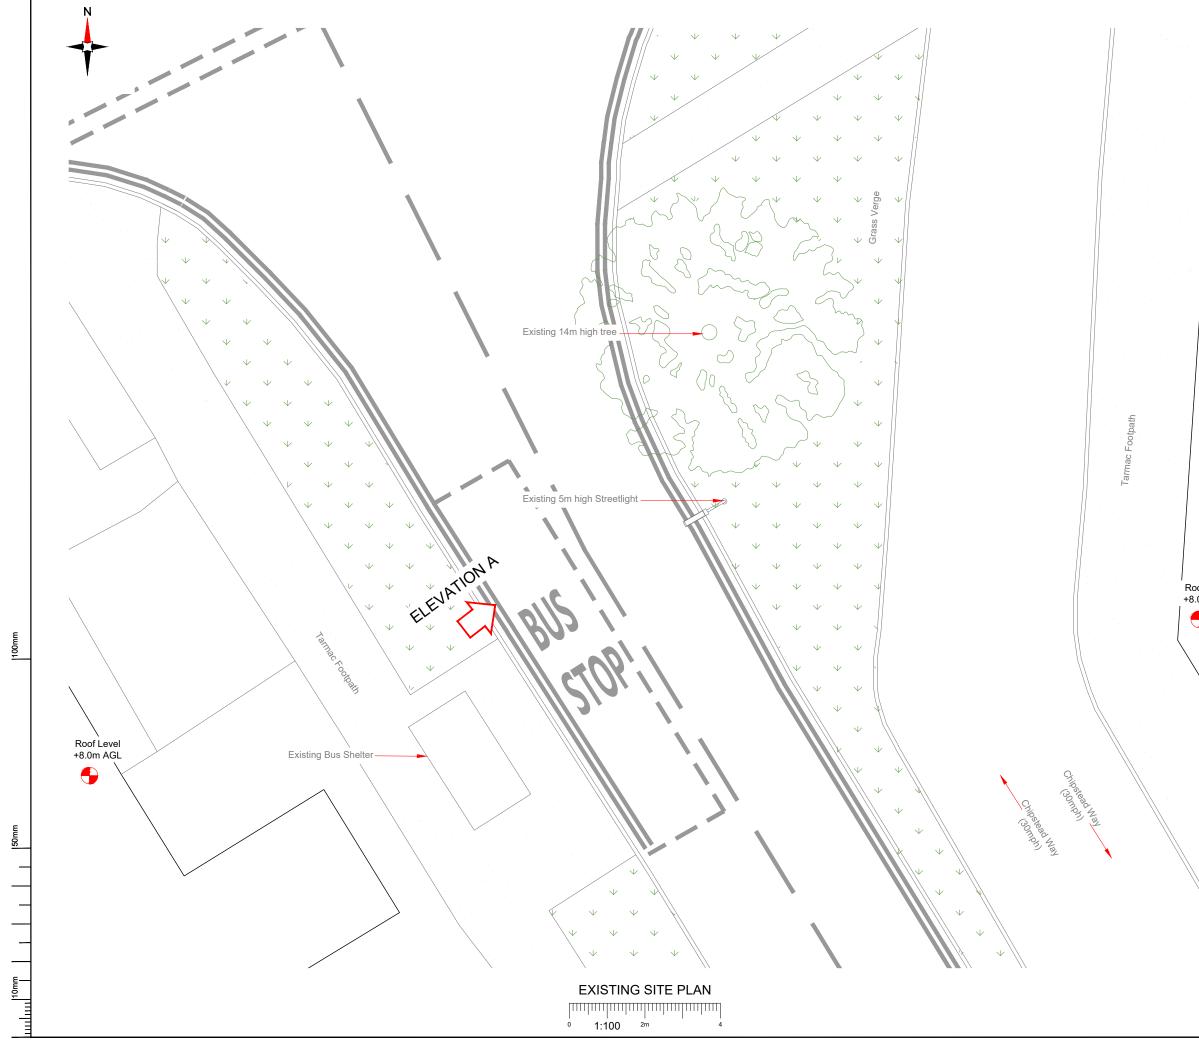

V 1.8

|                      | NOTES:                                   |                                                               |                               |        |
|----------------------|------------------------------------------|---------------------------------------------------------------|-------------------------------|--------|
| I                    | 1. ALL DIMENSION                         | S IN MM UNLESS OT                                             | THERWISE NOTED                |        |
|                      |                                          |                                                               |                               |        |
|                      |                                          |                                                               |                               |        |
|                      |                                          |                                                               |                               |        |
|                      |                                          |                                                               |                               |        |
|                      |                                          |                                                               |                               |        |
|                      |                                          |                                                               |                               |        |
|                      |                                          |                                                               |                               |        |
|                      |                                          |                                                               |                               |        |
|                      |                                          |                                                               |                               |        |
|                      |                                          |                                                               |                               |        |
|                      |                                          |                                                               |                               |        |
|                      |                                          |                                                               |                               |        |
|                      |                                          |                                                               |                               |        |
|                      |                                          |                                                               |                               |        |
|                      |                                          |                                                               |                               |        |
|                      |                                          |                                                               |                               |        |
|                      |                                          |                                                               |                               |        |
|                      |                                          |                                                               |                               |        |
|                      |                                          |                                                               |                               |        |
|                      | Master: MBNL / EE / H3G:<br>M001 MBNL H3 | Project:<br>BG 5G UNILATERAL                                  | Purpose of Issue:<br>Planning | Issue: |
|                      | Date: 12/05/2021 Rev                     | ision / Upgrade Description:<br>st Issue - Site nomination of |                               |        |
|                      | Checked: DH<br>Approved: SD              |                                                               |                               |        |
|                      | (                                        | CK Hutchis                                                    | son                           |        |
|                      | Ν                                        | letworks (                                                    | UK)                           |        |
|                      |                                          | Limited                                                       |                               |        |
|                      |                                          | Great Brighams Me<br>Vastern Road, Read                       |                               |        |
| oof Level<br>.0m AGL |                                          | Berkshire, Englar<br>RG1 8DJ                                  | nd,                           |        |
|                      | Design Consultant & Princ                | ipal Contractor:                                              |                               |        |
|                      |                                          | WHP T<br>Unit 1 Ma                                            | elecoms                       |        |
|                      |                                          | Low Field                                                     | s Avenue, Leeds               | ;      |
| $\backslash$         |                                          | LS12 6HH                                                      |                               |        |
|                      | WHI                                      | Tel: 0113<br>e-mail: info                                     | 3023550<br>@whptelecoms.ce    | om     |
| · · · · ·            | Site Name:                               |                                                               |                               |        |
|                      |                                          | IPSTEAD WA                                                    | AY SW                         |        |
|                      | Site ID:                                 | RAB177                                                        | 02                            |        |
|                      | Addross                                  |                                                               |                               |        |
|                      |                                          | HIPSTEAD V<br>NSTERNE, F                                      |                               |        |
|                      |                                          | NSTEAD, SU                                                    |                               | чU     |
|                      |                                          | TH EAST EN                                                    | GLAND,                        |        |
|                      |                                          | ENGLANE<br>SM7 3NW                                            |                               |        |
|                      | Title:                                   |                                                               |                               |        |
|                      |                                          | EXISTING SIT                                                  | IE PLAN                       |        |
| /                    | Project:                                 | 5G UNILATEI                                                   | RAL                           |        |
|                      | Purpose of Issue:                        | PLANNIN                                                       | G                             |        |
|                      |                                          |                                                               | Cell<br>N/                    |        |
|                      | Master Drawing No:                       |                                                               | _                             | Issue: |
|                      | RAI                                      | B17702_M001                                                   |                               | A      |